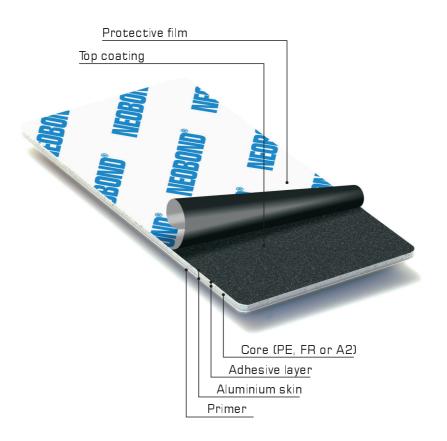

  The entire required amount of material for the project must be ordered as one batch.
- To avoid differences in gloss and reflection, composite panels have to be installed in the same direction, as indicated by the arrows on the protective film.
- Product series available as NEOBOND, NEOBOND/FR, NEOBOND/A2 (colour variation may occur between different product types, due to different production processes. It is recommended not to mix different product types, if colour consistency is required).