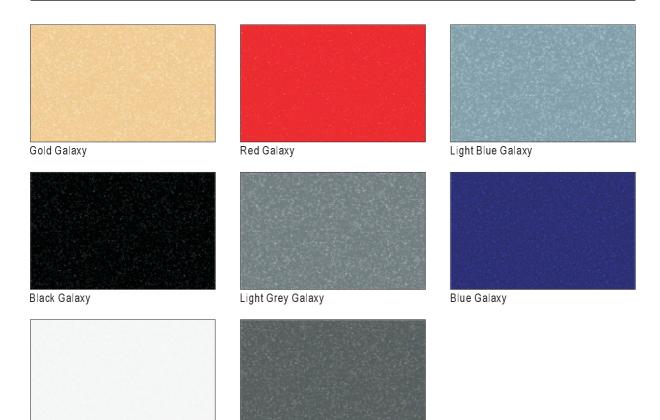

#### **SPARKLING**

White Galaxy

Grey Galaxy

- Each colour in current colour chart is represented for display purposes only. Please check the actual colour accordance to your project with our sample.
- Colour differences may occur between panels from different production batches.

  The entire required amount of material for the project must be ordered as one batch.
- To avoid differences in gloss and reflection, composite panels have to be installed in the same direction, as indicated by the arrows on the protective film.
- Product series available as NEOBOND, NEOBOND/FR, NEOBOND/A2 (colour variation may occur between different product types, due to different production processes. It is recommended not to mix different product types, if colour consistency is required).