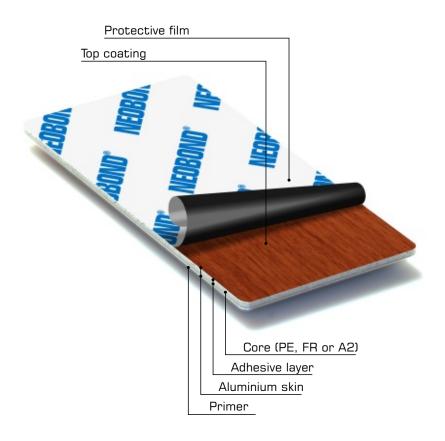

  The entire required amount of material for the project must be ordered as one batch.
- To avoid differences in gloss and reflection, composite panels have to be installed in the same direction, as indicated by the arrows on the protective film.
- Product series available as NEOBOND, NEOBOND/FR, NEOBOND/A2 (colour variation may occur between different product types, due to different production processes. It is recommended not to mix different product types, if colour consistency is required).