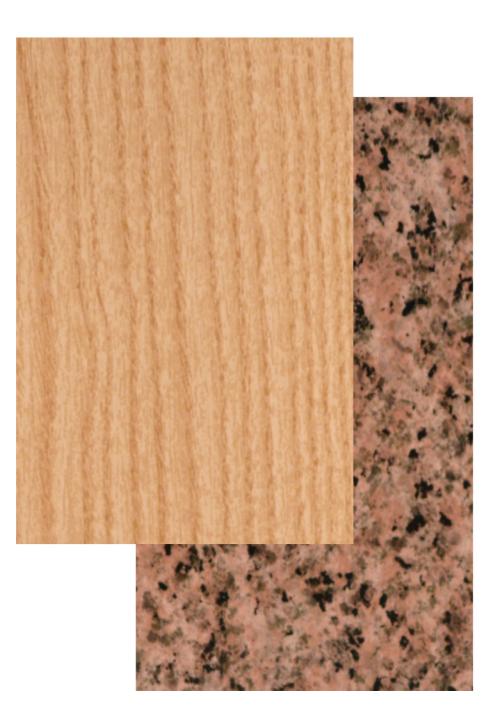

#### WOOD

WD-87401 Ash tree

WD-87418 Rustical Oak

WD-87115 Alder

WD-87340 Yew

WD-87426 Cherry

WD-87373 Bog oak

WD-87400 Mahogany

#### **STONE**

WS-87357 White marble

WS-87192 Black granite

WS-87371 Grey granite

WS-87358 Grey marble

WS-87111 Pink granite

WS-87125 Red granite

WS-87423 Sand marble

#### WOOD&STONE

- NEOBOND Wood & Stone series present an excellent imitation of various types of wood (Oak, Cherry, Alder, etc) and stone (Granite, Marble), providing an authentic patterns and structured impression of a real wood or natural stone.
- NEOBOND wood & stone combines beauty of natural material and outstanding characteristics of aluminium composite panel, allowing to create complex shapes and designs. Wood & Stone series panels are excellent for different types of facade cladding both in impressive large compositions or narrow decorative slats, adding fascination to any architectural design.