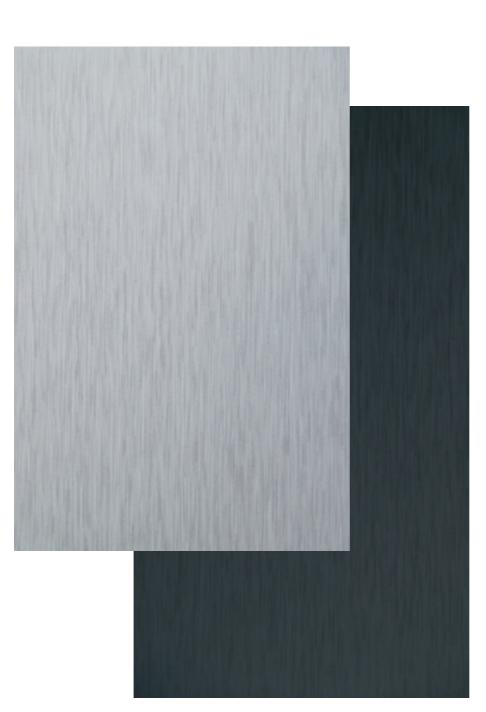

### ZINC

Zinc Light grey

Zinc Medium grey

Zinc Dark grey

#### ZINC

- NEOBOND Zinc Look series panels effectively imitate a beauty of elegant matte surface. Its delicately textured surface is perfect for a close-up visual effects, while creating the refined zinc look from afar.
- NEOBOND Zinc Look panels are ideal for achieving the hi-end looks, elegant tones and bold statements suitable for any architectural visual demand while saving your budget.