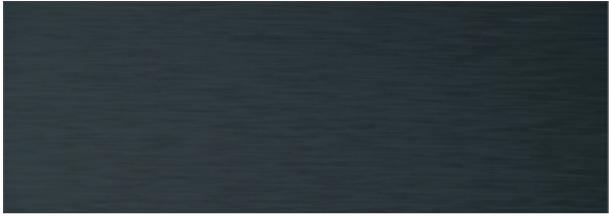

# ZINC

## Aluminium Composite Panel



WILLIAMS COMPOSITE MATERIALS



### ZINC



Zinc Light grey



Zinc Medium grey



Zinc Dark grey



#### ZINC

- NEOBOND Zinc Look series panels effectively imitate a beauty of elegant matte surface. Its delicately textured surface is perfect for a close-up visual effects, while creating the refined zinc look from afar.
- NEOBOND Zinc Look panels are ideal for achieving the hi-end looks, elegant tones and bold statements suitable for any architectural visual demand while saving your budget.



- Each colour in current colour chart is represented for display purposes only. Please check the actual colour accordance to your project with our sample.
- Colour differences may occur between panels from different production batches.

  The entire required amount of material for the project must be ordered as one batch.
- To avoid differences in gloss and reflection, composite