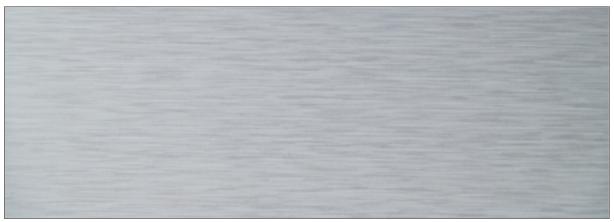

# ZINC

## Aluminium Composite Panel



WILLIAMS COMPOSITE MATERIALS



### ZINC



Zinc Light grey



Zinc Medium grey



Zinc Dark grey



#### ZINC

- NEOBOND Zinc Look series panels effectively imitate a beauty of elegant matte surface. Its delicately textured surface is perfect for a close-up visual effects, while creating the refined zinc look from afar.
- NEOBOND Zinc Look panels are ideal for achieving the hi-end looks, elegant tones and bold statements suitable for any architectural visual demand while saving your budget.



- Each colour in current colour chart is represented for display purposes only. Please check the actual colour accordance to your project with our sample.
- Colour differences may occur between panels from different production batches.

  The entire required amount of material for the project must be ordered as one batch.
- To avoid differe