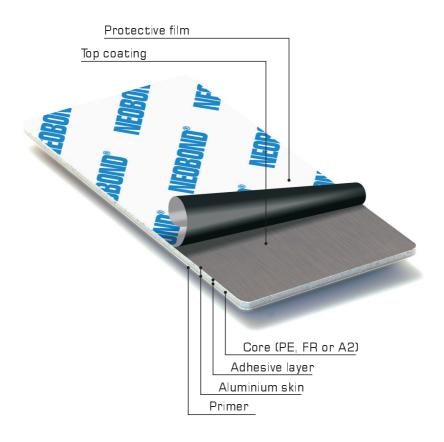

  The entire required amount of material for the project must be ordered as one batch.
- To avoid differences in gloss and reflection, composite panels have to be installed in the same direction, as indicated by the arrows on the protective film.
- Product series available as NEOBOND, NEOBOND/FR, NEOBOND/A2 (colour variation may occur between different product types, due to different production processes. It is recommended not to mix different product types, if colour consistency is required).